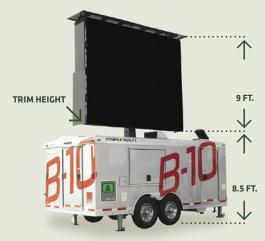

**UNIT ALLOWS FOR** 

- MAXIMUM PORTABILITY Comes complete with an on-board generator allowing it to be set-up in any location, without any external power needed.
- **→ MINIMAL SET-UP TIME** The screen comes assembled and pre-wired in a trailer allowing for a short set-up time of just 15 minutes.
- → HIGH-QUALITY SOUND & VIDEO Offers cutting-edge LED display technology and design quality, as well as 800 watts of state-of-the-art sound.
- **⇒ 360 SCREEN ROTATION** *The screen easily adjusts to face your audience and fit your viewing setting*
- → LONG-RANGE VIEWING The sharp, clear image allows for exceptional viewing from both faraway and close-up and is sure to catch the eye of any passer-by!