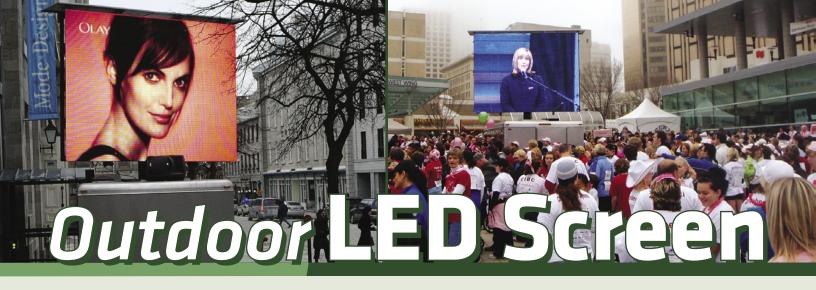

## Our outdoor LED screen is a fantastic option for hosting daytime events.

These high-quality screens are **completely portable**, and are a great way to show live sporting events, concerts, advertisements, or other video or graphics of your choosing! The LED screen comes in a **self-contained trailer**, allowing for a minimal set-up time of approximately 15 minutes. **We simply drive the screen up and it's ready to play!** 

**UNIT ALLOWS FOR** 

- MAXIMUM PORTABILITY Comes complete with an on-board generator allowing it to be set-up in any location, without any external power needed.
- **→ MINIMAL SET-UP TIME** The screen comes assembled and pre-wired in a trailer allowing for a short set-up time of just 15 minutes.
- → HIGH-QUALITY SOUND & VIDEO Offers cutting-edge LED display technology and design quality, as well as 800 watts of state-of-the-art sound.
- **⇒ 360 SCREEN ROTATION** *The screen easily adjusts to face your audience and fit your viewing setting*
- → LONG-RANGE VIEWING The sharp, clear image allows for exceptional viewing from both faraway and close-up and is sure to catch the eye of any passer-by!